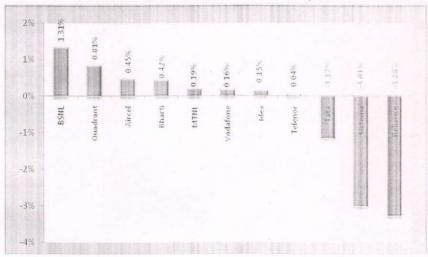

## PRESS RELEASE

BSNL became the fifth largest mobile operator in net addition of new customers in July-2016 -TRAI.

The public sector telecom giant, BSNL has registered the highest growth in the country in providing new connections during July-2016 as per Telecom Regulatory Authority of India (TRAI) report as on 7th October 2016. BSNL has achieved a monthly growth rate of 1.32%.

BSNL added 11,74,732 lakh new mobile customers in july which is highest among all operator, and thereby increasing its market share from 8.65% to 8.77%.

Director (CM) BSNL board, Shri R.K. Mittal said that "We are thankful to our esteemed customers for reposing faith in us. We are committed to provide the best services to our customers."